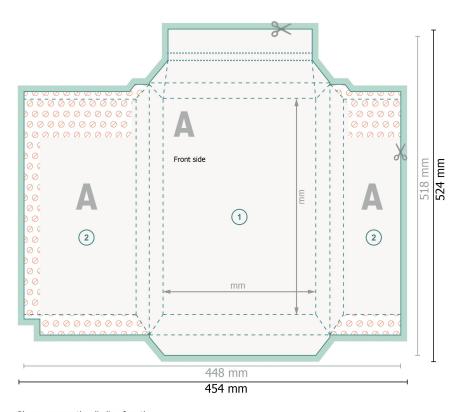

## Cardboard mailers, B4

Please remove the die line fom the download template before generating vour printfiles.

Dataformat (incl. 3 mm bleed):

45,4 x 52,4 cm

Trimmed size:

44,8 x 51,8 cm

Trimmed size (closed):

24,8 x 34,6 cm

bleed:

3 mm

Safety margin:

1 mm

Maintaining space between the text/information and the edge of the trimmed format prevents undesirable cuts.