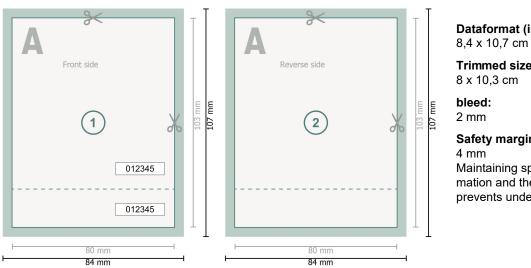

## Event Tickets, 8.0 x 10.3 cm

Dataformat (incl. 2 mm bleed):

Trimmed size: 8 x 10,3 cm

Safety margin:

Maintaining space between the text/information and the edge of the trimmed format prevents undesirable cuts.

| Explanation of symbols |                                              |
|------------------------|----------------------------------------------|
|                        | Bleed                                        |
| Α                      | Reading direction                            |
| $\vdash$               | Trimmed size                                 |
| ш                      | Data format                                  |
| ∻                      | We will cut/perforate your pro-<br>duct here |

····· Perforation

## Please note:

Allow for trim allowance and safety margin according to instructions.

Arrange background graphics, images or graphics up to the edge of the data format.

Tolerances may occur during production due to cutting, punching and folding processes.