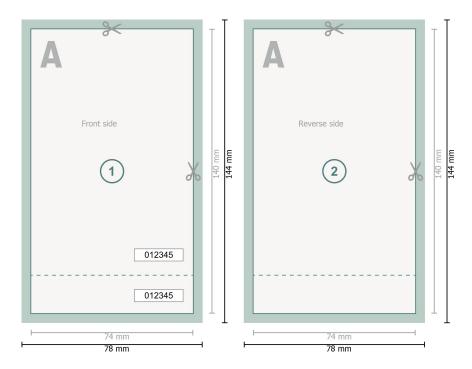

## Event Tickets, 7.4 x 14 cm

Dataformat (incl. 2 mm bleed):

7,8 x 14,4 cm

Trimmed size:

7,4 x 14 cm

bleed:

2 mm

Safety margin:

4 mm

Maintaining space between the text/information and the edge of the trimmed format prevents undesirable cuts.

## **Explanation of symbols**

Bleed

Reading direction

Trimmed size

Data format

We will cut/perforate your product here

Perforation

## Please note:

Allow for trim allowance and safety margin according to instructions.

Arrange background graphics, images or graphics up to the edge of the data format.

Tolerances may occur during production due to cutting, punching and folding processes.