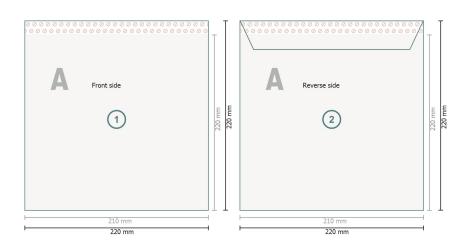

## Mailers, A4-Square plus

Trimmed size: 22 x 22 cm

Printable area: 21 x 22 cm

#### Safety margin:

4 mm Maintaining space between the text/information and the edge of the trimmed format prevents undesirable cuts.