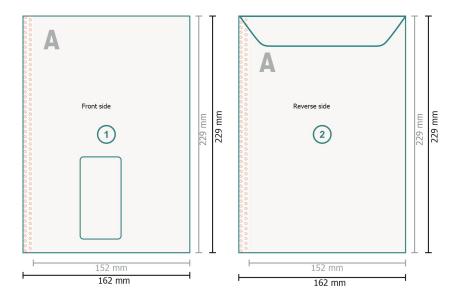

## Mailers, C5

with window left, 100 gsm offset paper

**Trimmed size:** 16,2 x 22,9 cm

Printable area: 15,2 x 22,9 cm

Safety margin:

4 mm

Maintaining space between the text/information and the edge of the trimmed format prevents undesirable cuts.

## Please note:

Allow for trim allowance and safety margin according to instructions. Arrange background graphics, images or graphics up to the edge of the data format. Tolerances may occur during production due to cutting, punching and folding processes.