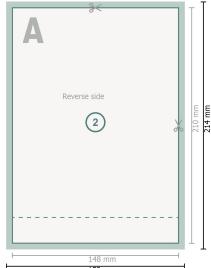

## Event Tickets, A5

Dataformat (incl. 2 mm bleed):

15,2 x 21,4 cm

Trimmed size:

14,8 x 21 cm

bleed:

2 mm

Safety margin:

4 mm

Maintaining space between the text/information and the edge of the trimmed format prevents undesirable cuts.

## **Explanation of symbols**

Bleed

Reading direction

Trimmed size

Data format

We will cut/perforate your product here

Perforation