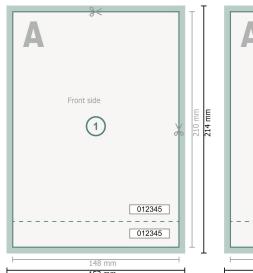

## Event Tickets, A5

Dataformat (incl. 2 mm bleed):

15,2 x 21,4 cm

Trimmed size:

14,8 x 21 cm

bleed:

2 mm

Safety margin:

4 mm

Maintaining space between the text/information and the edge of the trimmed format prevents undesirable cuts.

## **Explanation of symbols**

Bleed

Reading direction

Trimmed size

Data format

We will cut/perforate your product here

Perforation