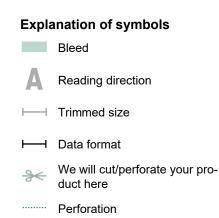

## Event Tickets, CD-Format

Dataformat (incl. 2 mm bleed): 12,4 x 12,4 cm

Trimmed size: 12 x 12 cm

bleed: 2 mm

## Safety margin:

4 mm

Maintaining space between the text/information and the edge of the trimmed format prevents undesirable cuts.

## Please note:

Allow for trim allowance and safety margin according to instructions. Arrange background graphics, images or graphics up to the edge of the data format. Tolerances may occur during production due to cutting, punching and folding processes.