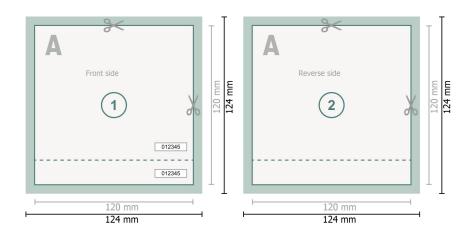

## Event Tickets, CD-Format

Dataformat (incl. 2 mm bleed): 12,4 x 12,4 cm

Trimmed size: 12 x 12 cm

bleed: 2 mm

## Safety margin:

4 mm

Maintaining space between the text/information and the edge of the trimmed format prevents undesirable cuts.

## Please note:

Allow for trim allowance and safety margin according to instructions. Arrange background graphics, images or graphics up to the edge of the data format. Tolerances may occur during production due to cutting, punching and folding processes.