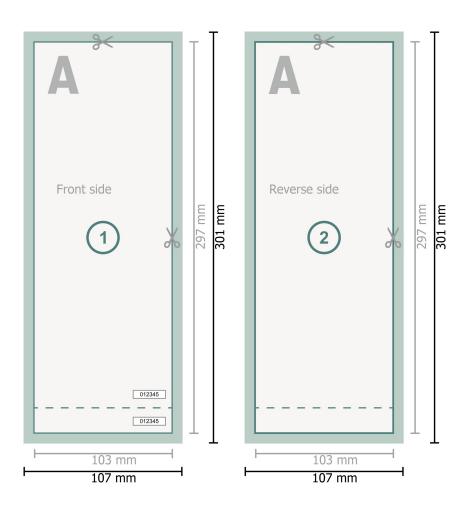

## Dataformat (incl. 2 mm bleed):

10,7 x 30,1 cm

**Trimmed size:** 10,3 x 29,7 cm

bleed: 2 mm

## Safety margin:

4 mm

Maintaining space between the text/information and the edge of the trimmed format prevents undesirable cuts.

| Explanation of symbols |  |  |
|------------------------|--|--|
|                        |  |  |
|                        |  |  |
|                        |  |  |
|                        |  |  |
| 0-                     |  |  |
|                        |  |  |
|                        |  |  |

## Please note:

Allow for trim allowance and safety margin according to instructions. Arrange background graphics, images or graphics up to the edge of the data format. Tolerances may occur during production due to cutting, punching and folding processes.