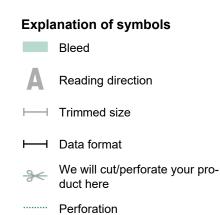

## Event Tickets, A5-Square

Dataformat (incl. 2 mm bleed): 15,2 x 15,2 cm

**Trimmed size:** 14,8 x 14,8 cm

bleed: 2 mm

Safety margin:

4 mm

Maintaining space between the text/information and the edge of the trimmed format prevents undesirable cuts.

## Please note:

Allow for trim allowance and safety margin according to instructions. Arrange background graphics, images or graphics up to the edge of the data format. Tolerances may occur during production due to cutting, punching and folding processes.