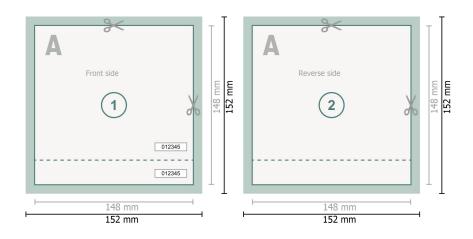

## Event Tickets, A5-Square

Dataformat (incl. 2 mm bleed): 15,2 x 15,2 cm

**Trimmed size:** 14,8 x 14,8 cm

bleed: 2 mm

Safety margin:

4 mm

Maintaining space between the text/information and the edge of the trimmed format prevents undesirable cuts.

## Please note:

Allow for trim allowance and safety margin according to instructions. Arrange background graphics, images or graphics up to the edge of the data format. Tolerances may occur during production due to cutting, punching and folding processes.