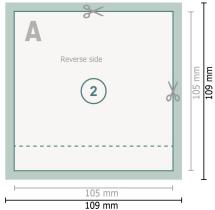

## Event Tickets, A6-Square

Dataformat (incl. 2 mm bleed):

10,9 x 10,9 cm

Trimmed size:

10,5 x 10,5 cm

bleed:

2 mm

Safety margin:

4 mm

Maintaining space between the text/information and the edge of the trimmed format prevents undesirable cuts.

## **Explanation of symbols**

Bleed

Reading direction

Trimmed size

Data format

We will cut/perforate your product here

Perforation