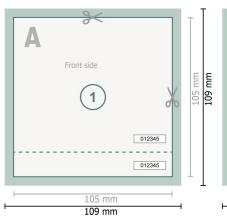

## Event Tickets, A6-Square

Dataformat (incl. 2 mm bleed):

10,9 x 10,9 cm

Trimmed size:

10,5 x 10,5 cm

bleed:

2 mm

Safety margin:

4 mm

Maintaining space between the text/information and the edge of the trimmed format prevents undesirable cuts.

## **Explanation of symbols**

Bleed

Reading direction

Trimmed size

Data format

We will cut/perforate your product here

Perforation