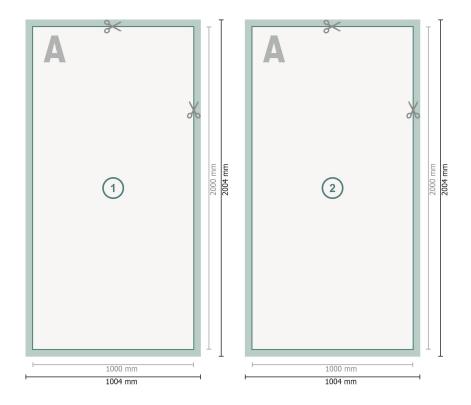

## Corrugated Plastic Sheets, 100 x 200 cm

Dataformat (incl. 2 mm bleed):

100,4 x 200,4 cm

bleed:

2 mm

Trimmed size:

100 x 200 cm

Safety margin:

4 mm

Maintaining space between the text/information and the edge of the trimmed format prevents undesirable cuts.

## **Explanation of symbols**

Bleed

Reading direction

Trimmed size

Data format

We will cut/perforate your product here