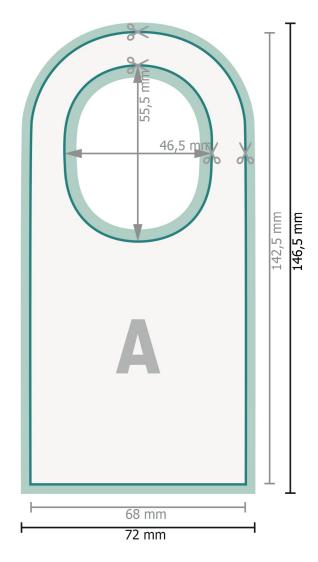

# Bottle Tags, 4/0

#70

Please remove the die line fom the download template before generating your printfiles. Please provide a second file (view file) to specify the position of the die line.

#### Dataformat (incl. 2 mm bleed):

7,2 x 14,65 cm

#### Trimmed size (closed):

6,8 x 14,2 cm

Front side and reverse side dimensions are identical.

### **Explanation of symbols**

Bleed

---- Data format

We will cut/perforate your product here