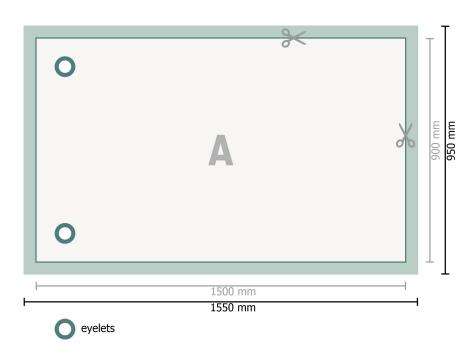

Data format:

155 x 95 cm

Trimmed size:

150 x 90 cm

Safety margin:

4 mm

Maintaining space between the text/information and the edge of the trimmed format prevents undesirable cuts.