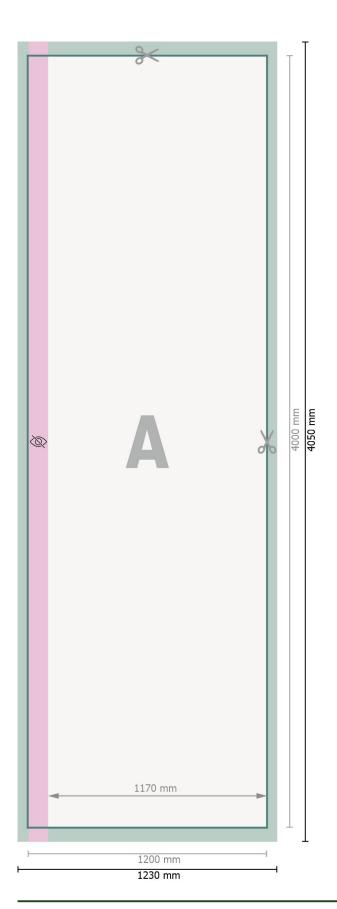

Data format:

123 x 405 cm

Trimmed size:

120 x 400 cm

Visible area:

117 x 400 cm

Safety margin:

40 mm

Maintaining space between the text/information and the edge of the trimmed format prevents undesirable cuts.

## **Explanation of symbols**

Bleed

A

Reading direction

—

Trimmed size

Data format

No.

## Please note:

Allow for trim allowance and safety margin according to instructions.

Arrange background graphics, images or graphics up to the edge of the data format.

Tolerances may occur during production due to cutting, punching and folding processes.