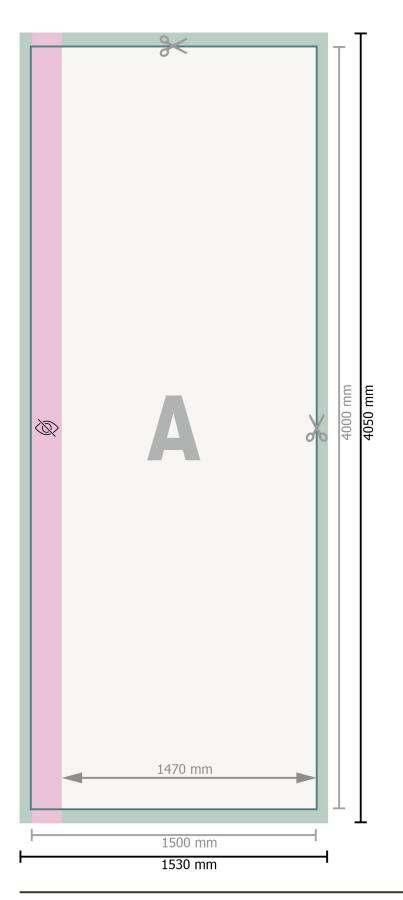

Data format:

153 x 405 cm

Trimmed size:

150 x 400 cm

Visible area:

147 x 400 cm

Safety margin:

40 mm

Maintaining space between the text/information and the edge of the trimmed format prevents undesirable cuts.

## **Explanation of symbols**

Bleed

Reading direction

Trimmed size

Data format

invisible

## Please note:

Allow for trim allowance and safety margin according to instructions.

Arrange background graphics, images or graphics up to the edge of the data format.

Tolerances may occur during production due to cutting, punching and folding processes.