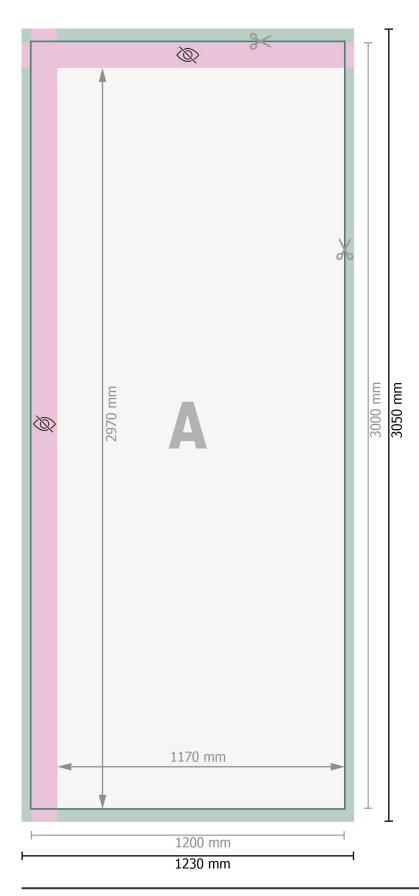

Data format:

123 x 305 cm

Trimmed size:

120 x 300 cm

Visible area:

117 x 297 cm

Safety margin:

40 mm

Maintaining space between the text/information and the edge of the trimmed format prevents undesirable cuts.

## **Explanation of symbols**

Bleed

Reading direction

Trimmed size

Data format

invisible

## Please note:

Allow for trim allowance and safety margin according to instructions.

Arrange background graphics, images or graphics up to the edge of the data format.

Tolerances may occur during production due to cutting, punching and folding processes.