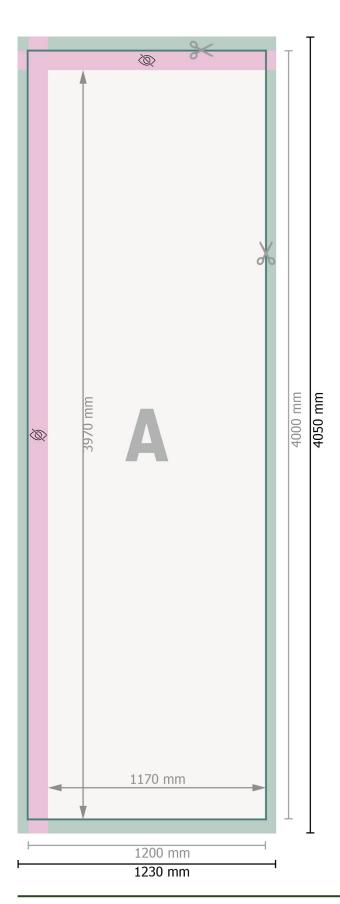

Data format:

123 x 405 cm

Trimmed size:

120 x 400 cm

Visible area:

117 x 397 cm

Safety margin:

40 mm

Maintaining space between the text/information and the edge of the trimmed format prevents undesirable cuts.

## **Explanation of symbols**

Bleed

Reading direction

Trimmed size

Data format

invisible

## Please note:

Allow for trim allowance and safety margin according to instructions.

Arrange background graphics, images or graphics up to the edge of the data format.

Tolerances may occur during production due to cutting, punching and folding processes.