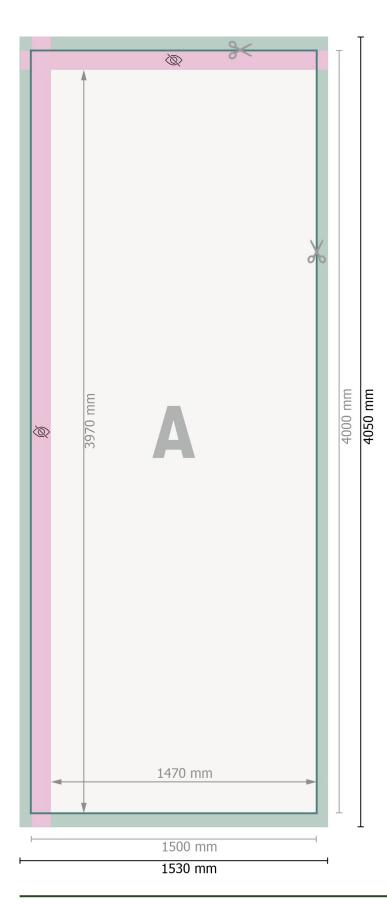

## Flag for cantilever, 150 x 400 cm

Data format:

153 x 405 cm

Trimmed size:

150 x 400 cm

Visible area: 147 x 397 cm

Safety margin: 40 mm

Maintaining space between the text/information and the edge of the trimmed format prevents undesirable cuts.

## **Explanation of symbols**

Bleed

Reading direction

Trimmed size Data format

invisible

## Please note:

Allow for trim allowance and safety margin according to instructions.

Arrange background graphics, images or graphics up to the edge of the data format.

Tolerances may occur during production due to cutting, punching and folding processes.