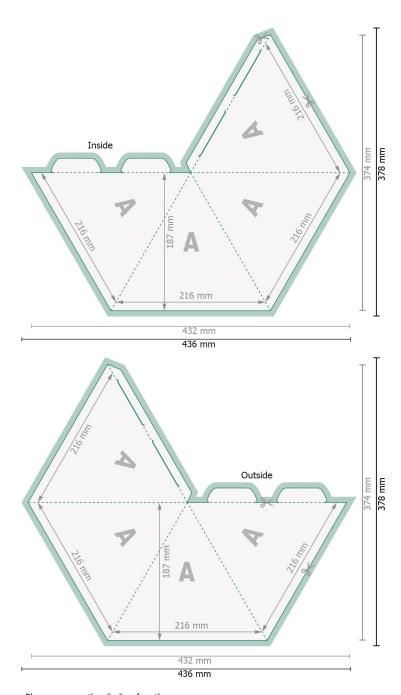

## Pyramid 4-sided

Dataformat (incl. 2 mm bleed):

43,6 x 37,8 cm

bleed:

2 mm

Trimmed size:

43,2 x 37,4 cm

Trimmed size (closed):

21,6 x 18,7 cm

Safety margin:

4 mm

Maintaining space between the text/information and the edge of the trimmed format prevents undesirable cuts.

#### **Explanation of symbols**

Bleed

Trimmed size

----- Data format

We will cut/perforate your product here

--- Creasing/Folding

Please remove the die line fom the download template before generating your printfiles. Please provide a second file (view file) to specify the position of the die line.