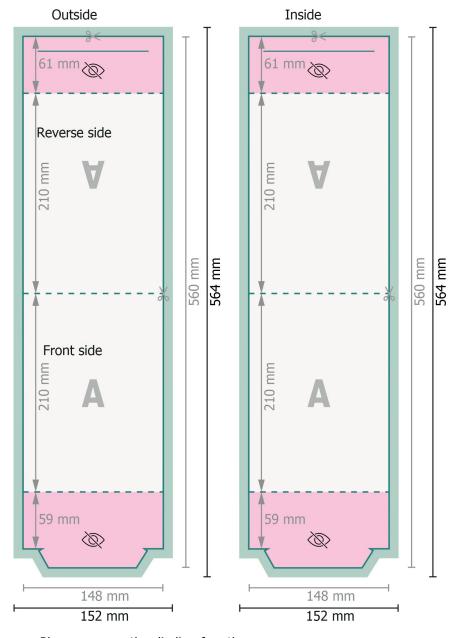

portrait

Dataformat (incl. 2 mm bleed):

15,2 x 56,4 cm

bleed:

2 mm

Trimmed size:

14,8 x 56 cm

Safety margin:

4 mm

Maintaining space between the text/information and the edge of the trimmed format prevents undesirable cuts.

Please remove the die line fom the download template before generating your printfiles. Please provide a second file (view file) to specify the position of the die line.

## **Explanation of symbols**

Bleed

We will cut/perforate your product here

--- Creasing/Folding

## Please note:

Allow for trim allowance and safety margin according to instructions.

Arrange background graphics, images or graphics up to the edge of the data format.

Tolerances may occur during production due to cutting, punching and folding processes.