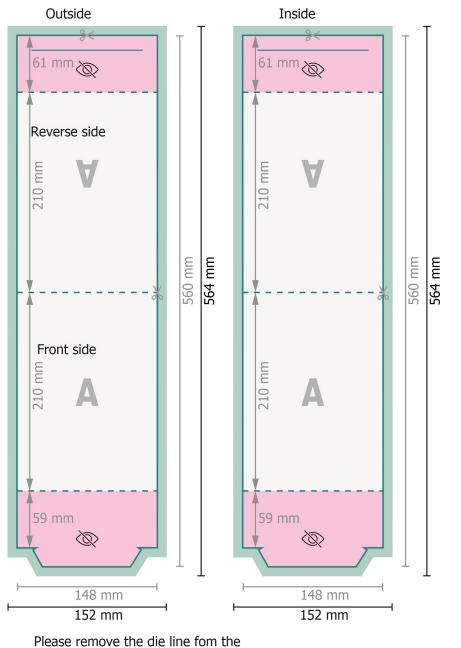

## Displays, A5

portrait

download template before generating your printfiles.

Please provide a second file (view file) to

specify the position of the die line.

### Dataformat (incl. 2 mm bleed):

15,2 x 56,4 cm

bleed: 2 mm

Trimmed size: 14,8 x 56 cm

# Safety margin:

4 mm

Maintaining space between the text/information and the edge of the trimmed format prevents undesirable cuts.

#### Explanation of symbols

- Bleed
- ⊢ Trimmed size
- ⊢ Data format
- We will cut/perforate your product here
- --- Creasing/Folding

#### Please note:

Allow for trim allowance and safety margin according to instructions. Arrange background graphics, images or graphics up to the edge of the data format. Tolerances may occur during production due to cutting, punching and folding processes.