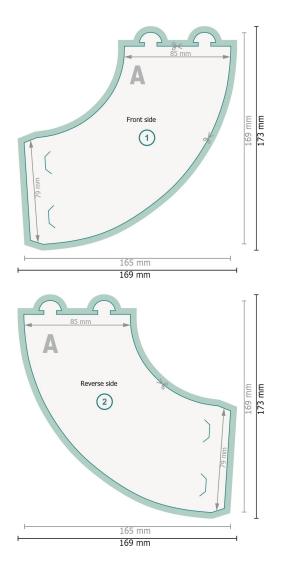

### Bottle Collars, 4/4 colour printing

Please remove the die line fom the download template before generating your printfiles. Please provide a second file (view file) to specify the position of the die line.

Dataformat (incl. 2 mm bleed): 16,9 x 17,3 cm

bleed: 2 mm

**Trimmed size:** 16,5 x 16,9 cm

**Safety margin:** 4 mm Maintaining space between the text/information and the edge of the trimmed format prevents undesirable cuts.

#### **Explanation of symbols**

Bleed High Trimmed size

⊢ Data format

We will cut/perforate your product here