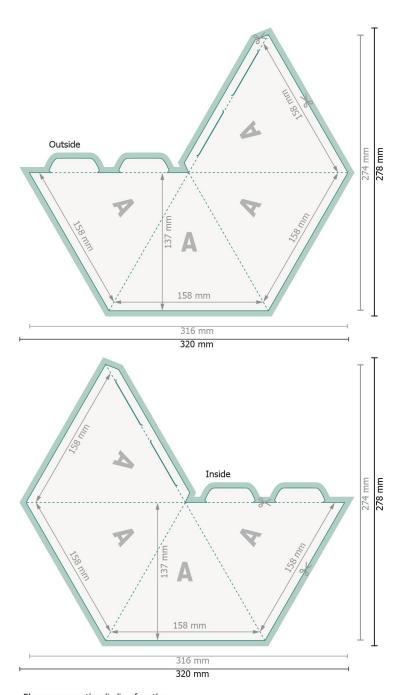

# Pyramid 4-sided

Please remove the die line fom the download template before generating your printfiles. Please provide a second file (view file) to specify the position of the die line.

#### Dataformat (incl. 2 mm bleed):

32 x 27,8 cm

#### Trimmed size:

31,6 x 27,4 cm

### Trimmed size (closed):

15,8 x 13,7 cm

#### Safety margin:

4 mm

Maintaining space between the text/information and the edge of the trimmed format prevents undesirable cuts.