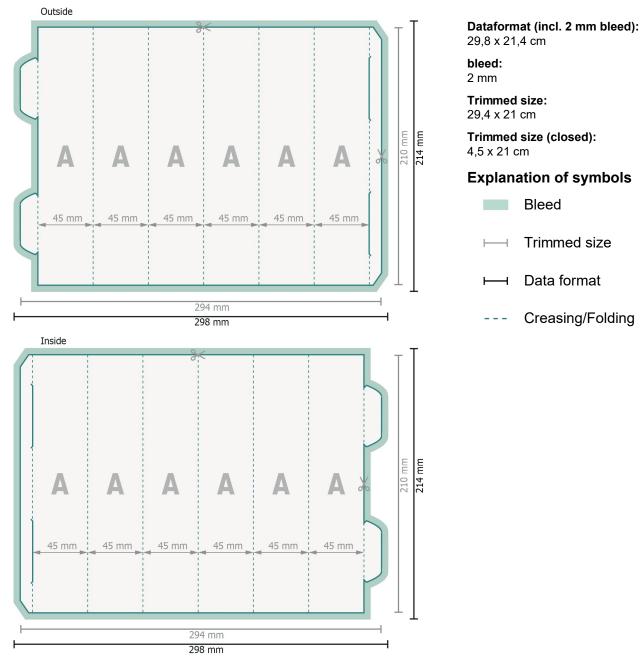

## Displays, Hexagonal

Please remove the die line fom the download template before generating your printfiles. Please provide a second file (view file) to specify the position of the die line.

## Please note:

Allow for trim allowance and safety margin according to instructions.

Arrange background graphics, images or graphics up to the edge of the data format. Tolerances may occur during production due to cutting, punching and folding processes. Printing data: Instructions and templates can be found under the menu item *Printing data* at <u>www.onlineprinters.co.uk</u>