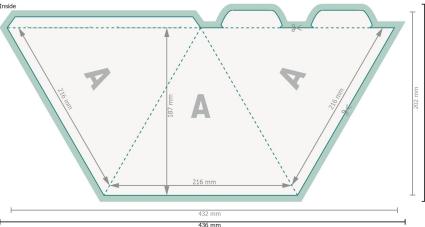

#### Dataformat (incl. 2 mm bleed):

43,6 x 20,6 cm

#### Trimmed size:

43,2 x 20,2 cm

#### Trimmed size (closed):

21,6 x 18,7 cm

#### Safety margin:

4 mm

Maintaining space between the text/information and the edge of the trimmed format prevents undesirable cuts.

### **Explanation of symbols**

Bleed

□ Data format

We will cut/perforate your product here

--- Creasing/Folding