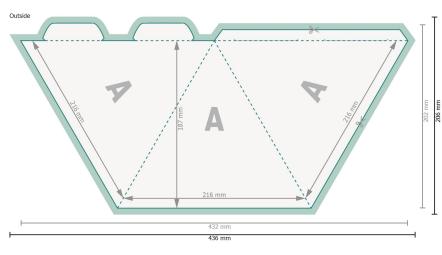

#### Dataformat (incl. 2 mm bleed):

43,6 x 20,6 cm

#### Trimmed size:

43,2 x 20,2 cm

#### Trimmed size (closed):

21,6 x 18,7 cm

#### Safety margin:

4 mm

Maintaining space between the text/information and the edge of the trimmed format prevents undesirable cuts.

### **Explanation of symbols**

Bleed

□ Data format

We will cut/perforate your product here

--- Creasing/Folding