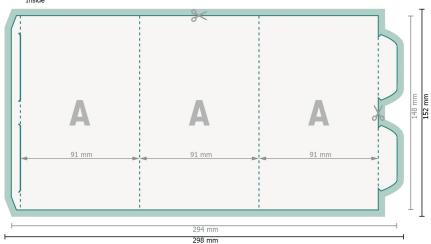

# Displays, Prism small

Please remove the die line fom the download template before generating your printfiles. Please provide a second file (view file) to specify the position of the die line.

## **Explanation of symbols**

Bleed

⊢ Trimmed size

□ Data format

We will cut/perforate your product here

--- Creasing/Folding