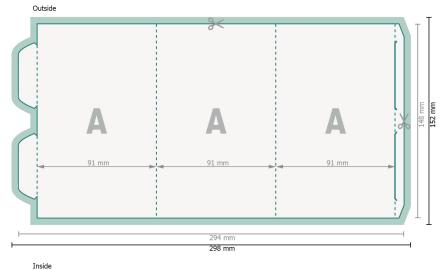

#### Dataformat (incl. 2 mm bleed):

29,8 x 15,2 cm

#### Trimmed size:

29,4 x 14,8 cm

### Trimmed size (closed):

9,1 x 14,8 cm

#### Safety margin:

4 mm

Maintaining space between the text/information and the edge of the trimmed format prevents undesirable cuts.

## **Explanation of symbols**

Bleed

⊢ Trimmed size

□ Data format

We will cut/perforate your product here

--- Creasing/Folding