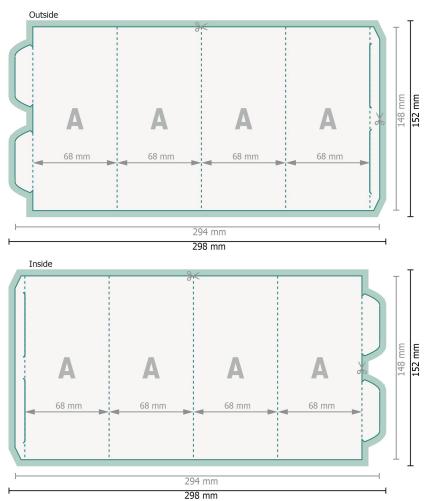

### Displays, Square small

Please remove the die line fom the download template before generating your printfiles. Please provide a second file (view file) to specify the position of the die line. Dataformat (incl. 2 mm bleed): 29,8 x 15,2 cm

bleed: 2 mm

**Trimmed size:** 29,4 x 14,8 cm

Trimmed size (closed): 6,8 x 14,8 cm

Safety margin:

4 mm

Maintaining space between the text/information and the edge of the trimmed format prevents undesirable cuts.

#### Explanation of symbols

|          | Bleed        |
|----------|--------------|
| $\vdash$ | Trimmed size |
| ш        | Data format  |

--- Creasing/Folding