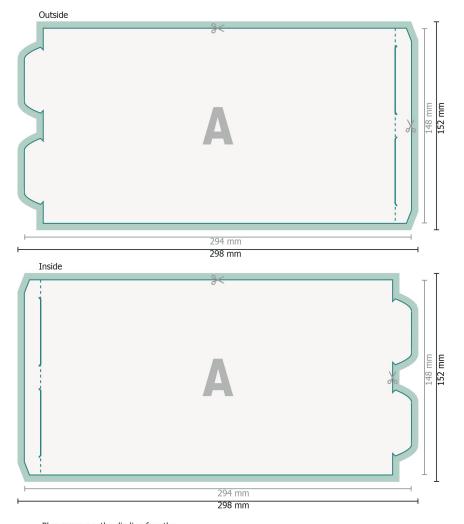

## Displays, Cylinder small

Dataformat (incl. 2 mm bleed):

29,8 x 15,2 cm

bleed:

2 mm

Trimmed size:

29,4 x 14,8 cm

Trimmed size (closed):

0,1 x 14,8 cm

Safety margin:

4 mm

Maintaining space between the text/information and the edge of the trimmed format prevents undesirable cuts.

## **Explanation of symbols**

Bleed

⊢ Trimmed size

□ Data format

We will cut/perforate your product here

--- Creasing/Folding

Please remove the die line fom the download template before generating your printfiles. Please provide a second file (view file) to specify the position of the die line.