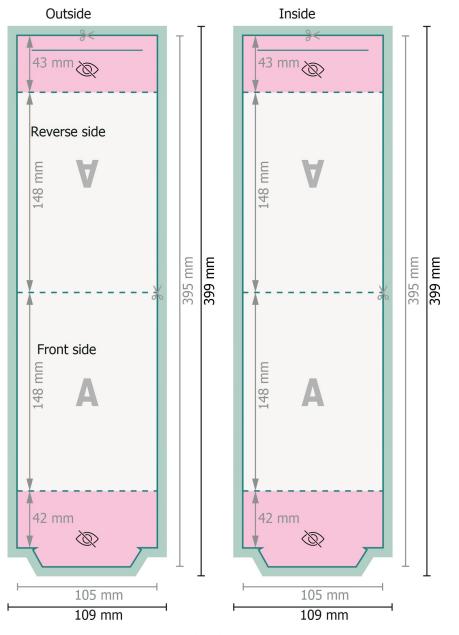

# Displays, A6

portrait

Please remove the die line fom the download template before generating your printfiles. Please provide a second file (view file) to specify the position of the die line.

## Explanation of symbols

Bleed

→ Trimmed size

- Data format
- We will cut/perforate your product here
- --- Creasing/Folding

## Please note:

Allow for trim allowance and safety margin according to instructions. Arrange background graphics, images or graphics up to the edge of the data format. Tolerances may occur during production due to cutting, punching and folding processes.

#### Dataformat (incl. 2 mm bleed):

10,9 x 39,9 cm

bleed: 2 mm

Trimmed size:

10,5 x 39,5 cm

#### Safety margin:

4 mm

Maintaining space between the text/information and the edge of the trimmed format prevents undesirable cuts.