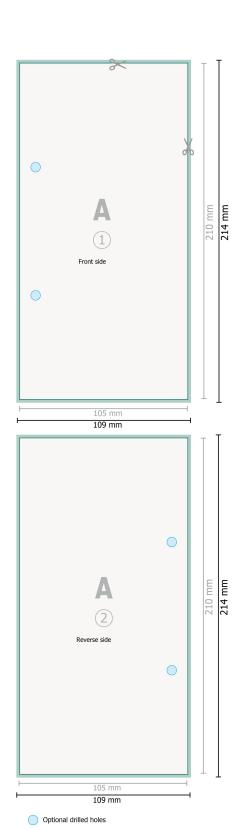

### Dataformat (incl. 2 mm bleed):

10,9 x 21,4 cm

# bleed:

2 mm

#### Trimmed size:

10,5 x 21 cm

# Safety margin:

4 mm

Maintaining space between the text/information and the edge of the trimmed format prevents undesirable cuts.

## **Explanation of symbols**

Bleed

A

Reading direction

 $\vdash \vdash$ 

Trimmed size

Data format

We will cut/perforate your product here

#### Please note:

Allow for trim allowance and safety margin according to instructions.

Arrange background graphics, images or graphics up to the edge of the data format.

Tolerances may occur during production due to cutting, punching and folding processes.