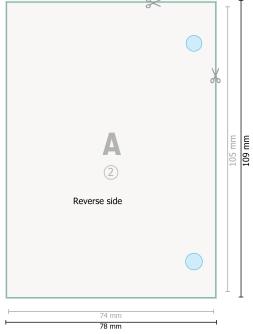

Optional drilled holes

## Dataformat (incl. 2 mm bleed):

7,8 x 10,9 cm

bleed:

2 mm

**Trimmed size:** 7,4 x 10,5 cm

Safety margin:

4 mm

Maintaining space between the text/information and the edge of the trimmed format prevents undesirable cuts.

## **Explanation of symbols**

Bleed

A

Reading direction

 $\vdash$ 

Trimmed size

Data format

We will cut/perforate your product here