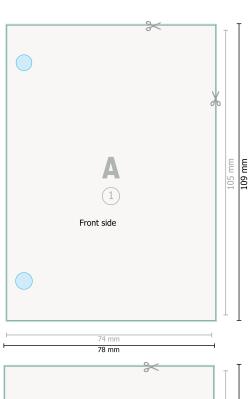

Optional drilled holes

## Dataformat (incl. 2 mm bleed):

7,8 x 10,9 cm

bleed:

2 mm

**Trimmed size:** 7,4 x 10,5 cm

Safety margin:

4 mm

Maintaining space between the text/information and the edge of the trimmed format prevents undesirable cuts.

## **Explanation of symbols**

Bleed

A

Reading direction

 $\vdash$ 

Trimmed size

Data format

We will cut/perforate your product here