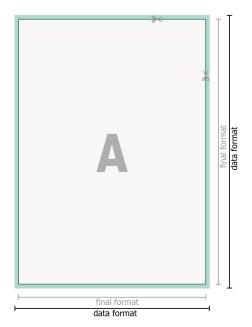

## free format selection

bleed: 10 mm

Safety margin:

4 mm Maintaining space between the text/information and the edge of the trimmed format prevents undesirable cuts.

## Explanation of symbols

⊢ Trimmed size

— Data format

We will cut/perforate your product here

## Please note:

Allow for trim allowance and safety margin according to instructions. Arrange background graphics, images or graphics up to the edge of the data format. Tolerances may occur during production due to cutting, punching and folding processes.