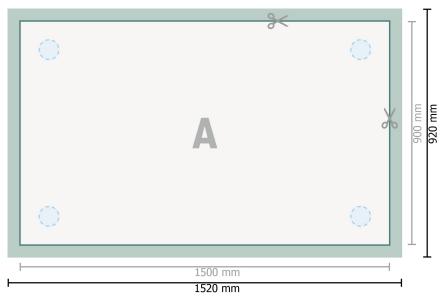

## Rigid foam boards, 150 x 90 cm

Optional drilled holes

Dataformat (incl. 10 mm bleed): 152 x 92 cm

Trimmed size: 150 x 90 cm

bleed: 10 mm

**Safety margin:** 4 mm Maintaining space between the text/information and the edge of the trimmed format prevents undesirable cuts.

### **Explanation of symbols**

Bleed

- Reading direction
- Here Trimmed size
- → Data format
- We will cut/perforate your product here

#### Please note:

Allow for trim allowance and safety margin according to instructions.

Arrange background graphics, images or graphics up to the edge of the data format. Tolerances may occur during production due to cutting, punching and folding processes. Printing data: Instructions and templates can be found under the menu item *Printing data* at <u>www.onlineprinters.co.uk</u>