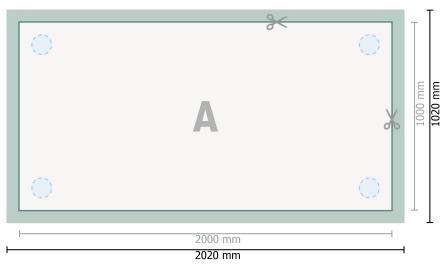

## Flexible foam boards, 200 x 100 cm

Optional drilled holes

Dataformat (incl. 10 mm bleed): 202 x 102 cm

Trimmed size: 200 x 100 cm

**bleed:** 10 mm

**Safety margin:** 4 mm Maintaining space between the text/information and the edge of the trimmed format prevents undesirable cuts.

### **Explanation of symbols**

Bleed

- Reading direction
- Here Trimmed size
- → Data format
- We will cut/perforate your product here