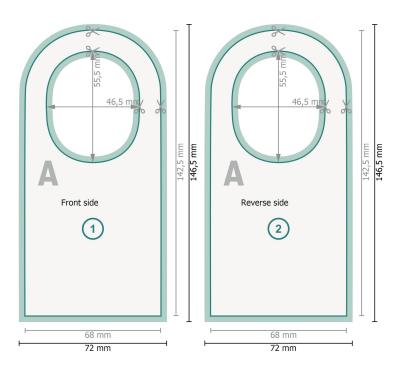

## Bottle Tags, 4/4

#70

Please remove the die line fom the download template before generating your printfiles. Please provide a second file (view file) to specify the position of the die line. Dataformat (incl. 2 mm bleed): 7,2 x 14,65 cm

**Trimmed size (closed):** 6,8 x 14,2 cm Front side and reverse side dimensions are identical.

#### Safety margin:

4 mm Maintaining space between the text/information and the edge of the trimmed format prevents undesirable cuts.

bleed: 2 mm

### **Explanation of symbols**

|       | Bleed                                      |
|-------|--------------------------------------------|
|       | Trimmed size                               |
| ш     | Data format                                |
| $\ll$ | We will cut/perforate your<br>product here |