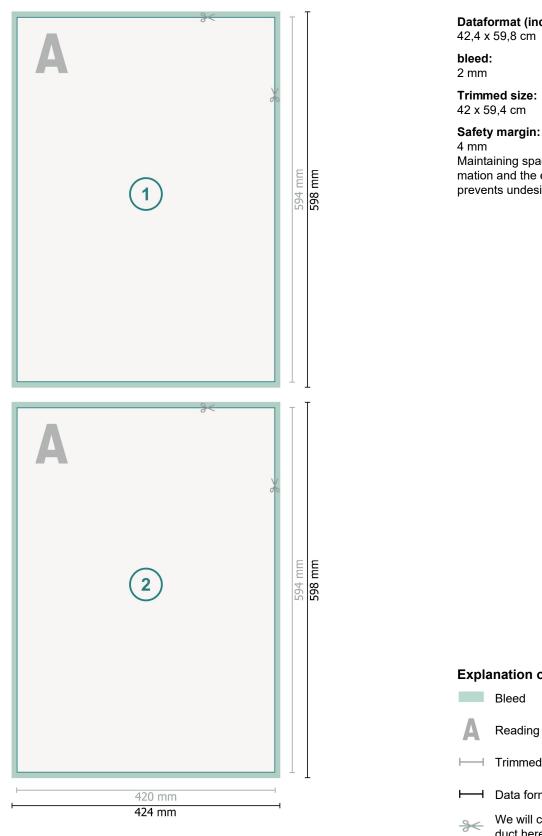

## Dataformat (incl. 2 mm bleed):

Maintaining space between the text/information and the edge of the trimmed format prevents undesirable cuts.

Reading direction

Trimmed size

Data format

We will cut/perforate your product here

## Please note:

Allow for trim allowance and safety margin according to instructions.

Arrange background graphics, images or graphics up to the edge of the data format.

Tolerances may occur during production due to cutting, punching and folding processes.