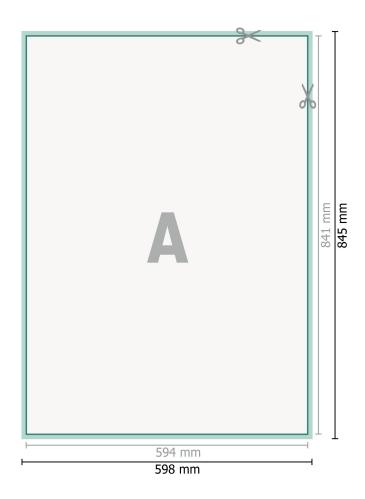

## Dataformat (incl. 2 mm bleed):

59,8 x 84,5 cm

bleed:

2 mm

Trimmed size:

59,4 x 84,1 cm

Safety margin: 4 mm

Maintaining space between the text/information and the edge of the trimmed format prevents undesirable cuts.