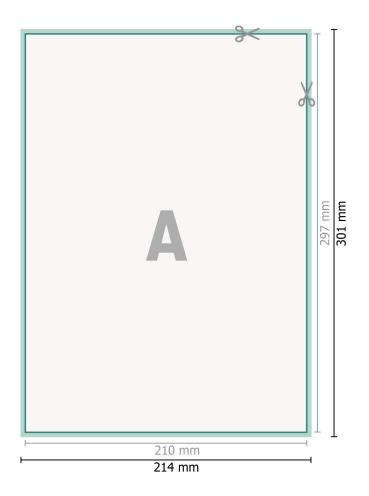

## Dataformat (incl. 2 mm bleed):

21,4 x 30,1 cm

bleed: 2 mm

Trimmed size: 21 x 29,7 cm

Safety margin:

4 mm

Maintaining space between the text/information and the edge of the trimmed format prevents undesirable cuts.

## Explanation of symbols

H Trimmed size

— Data format

We will cut/perforate your product here