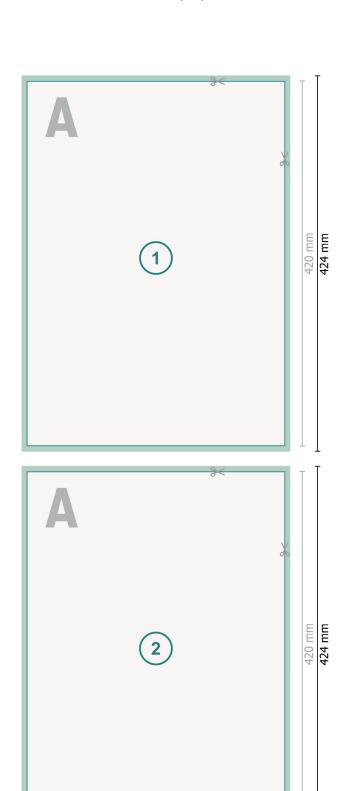

## Dataformat (incl. 2 mm bleed):

30,1 x 42,4 cm

bleed:

2 mm

Trimmed size:

29,7 x 42 cm

Safety margin:

4 mm

Maintaining space between the text/information and the edge of the trimmed format prevents undesirable cuts.

## Please note:

Allow for trim allowance and safety margin according to instructions.

297 mm 301 mm

Arrange background graphics, images or graphics up to the edge of the data format.

Tolerances may occur during production due to cutting, punching and folding processes.