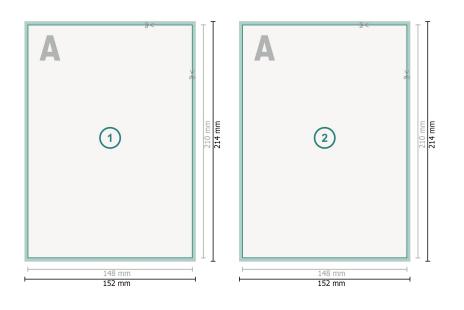

## Autograph cards, A5

Dataformat (incl. 2 mm bleed): 15,2 x 21,4 cm

**bleed:** 2 mm

Trimmed size: 14,8 x 21 cm

**Safety margin:** 4 mm Maintaining space between the text/information and the edge of the trimmed format prevents undesirable cuts.

### **Explanation of symbols**

Bleed

Reading direction

Here Trimmed size

- → Data format
- We will cut/perforate your product here