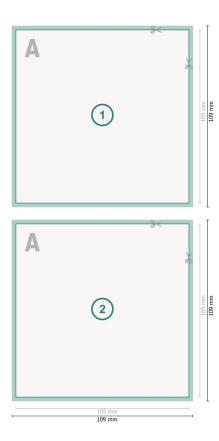

## Autograph cards, A6-Square

Dataformat (incl. 2 mm bleed): 10,9 x 10,9 cm

bleed: 2 mm

**Trimmed size:** 10,5 x 10,5 cm

**Safety margin:** 4 mm Maintaining space between the text/information and the edge of the trimmed format prevents undesirable cuts.

### **Explanation of symbols**

Bleed

- Reading direction
- ⊢ Trimmed size
- ⊢ Data format
  - We will cut/perforate your product here