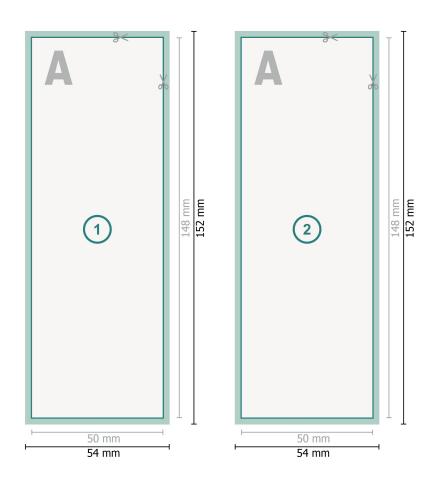

## Autograph cards, A6 Half

Dataformat (incl. 2 mm bleed): 5,4 x 15,2 cm

bleed: 2 mm

**Trimmed size:** 5 x 14,8 cm

Safety margin: 4 mm Maintaining space between the text/information and the edge of the trimmed format prevents undesirable cuts.

#### **Explanation of symbols**

|          | Bleed                                      |
|----------|--------------------------------------------|
| Α        | Reading direction                          |
| $\vdash$ | Trimmed size                               |
| ш        | Data format                                |
| $\ll$    | We will cut/perforate your<br>product here |