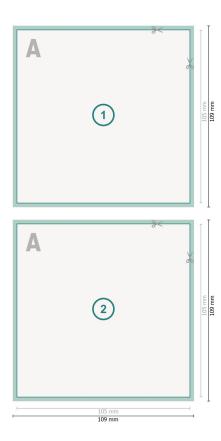

## Greeting cards Portrait, A6-Square

Dataformat (incl. 2 mm bleed): 10,9 x 10,9 cm

bleed: 2 mm

**Trimmed size:** 10,5 x 10,5 cm

**Safety margin:** 4 mm Maintaining space between the text/information and the edge of the trimmed format prevents undesirable cuts.

#### **Explanation of symbols**

Bleed

- Reading direction
- ⊢ Trimmed size
- ⊢ Data format
  - We will cut/perforate your product here

### Please note:

Allow for trim allowance and safety margin according to instructions.

Arrange background graphics, images or graphics up to the edge of the data format. Tolerances may occur during production due to cutting, punching and folding processes. Printing data: Instructions and templates can be found under the menu item *Printing data* at **www.onlineprinters.co.uk**