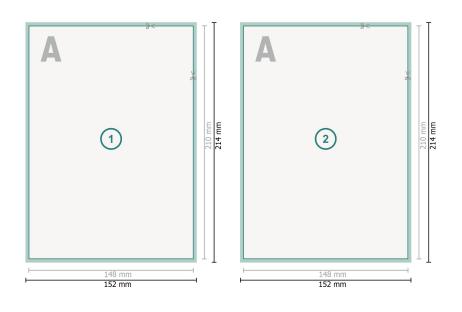

### Greeting cards Portrait, A5

Dataformat (incl. 2 mm bleed): 15,2 x 21,4 cm

**bleed:** 2 mm

Trimmed size: 14,8 x 21 cm

**Safety margin:** 4 mm Maintaining space between the text/information and the edge of the trimmed format prevents undesirable cuts.

#### **Explanation of symbols**

Bleed

Reading direction

Here Trimmed size

- ⊢ Data format
- We will cut/perforate your product here