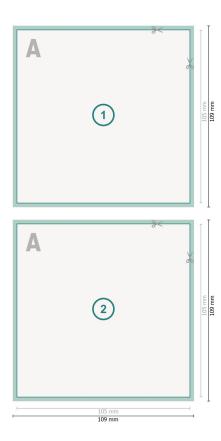

## Invitation cards Portrait, A6-Square

Dataformat (incl. 2 mm bleed): 10,9 x 10,9 cm

bleed: 2 mm

**Trimmed size:** 10,5 x 10,5 cm

**Safety margin:** 4 mm Maintaining space between the text/information and the edge of the trimmed format prevents undesirable cuts.

### **Explanation of symbols**

Bleed

- Reading direction
- ⊢ Trimmed size
- ⊢ Data format
  - We will cut/perforate your product here