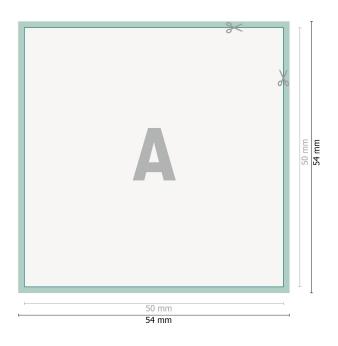

## Removable stickers, 5.0 x 5.0 cm

Dataformat (incl. 2 mm bleed): 5,4 x 5,4 cm

bleed: 2 mm

Trimmed size: 5 x 5 cm

**Safety margin:** 4 mm Maintaining space between the text/information and the edge of the trimmed format prevents undesirable cuts.

### **Explanation of symbols**

Bleed

- Reading direction
- Here Trimmed size
- ⊢ Data format
- We will cut/perforate your product here