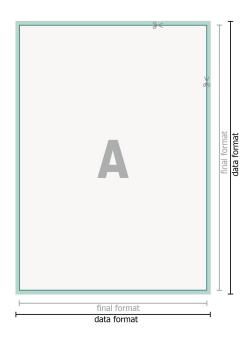

## Removable stickers, Free format selection

Dataformat (incl. 2 mm bleed): 0,1 x 0,1 cm

bleed: 2 mm

**Trimmed size:** 0,1 x 0,1 cm

Safety margin: 4 mm Maintaining space between the text/information and the edge of the trimmed format prevents undesirable cuts.