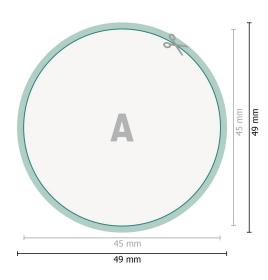

## Removable stickers, Round, 4.5 cm

Dataformat (incl. 2 mm bleed): 4,9 x 4,9 cm

bleed: 2 mm

Trimmed size: 4,5 x 4,5 cm

Safety margin: 4 mm Maintaining space between the text/information and the edge of the trimmed format prevents undesirable cuts.

### **Explanation of symbols**

Bleed

- Reading direction
- ⊢ Trimmed size
- ⊢ Data format
  - We will cut/perforate your product here