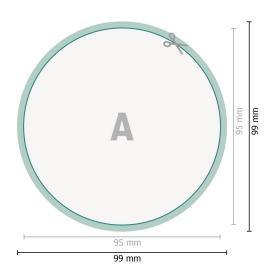

## Removable stickers, Round, 9.5 cm

**Dataformat (incl. 2 mm bleed):** 9,9 x 9,9 cm

bleed: 2 mm

**Trimmed size:** 9,5 x 9,5 cm

Safety margin: 4 mm Maintaining space between the text/information and the edge of the trimmed format prevents undesirable cuts.

### **Explanation of symbols**

Bleed

- Reading direction
- ⊢ Trimmed size
- ⊢ Data format
  - We will cut/perforate your product here