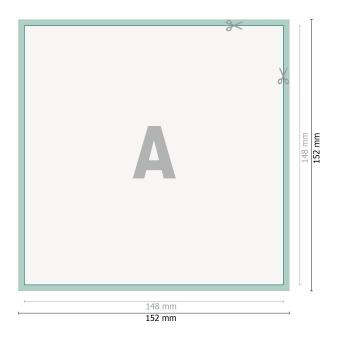

## Removable stickers, square 14.8 cm

Dataformat (incl. 2 mm bleed): 15,2 x 15,2 cm

bleed: 2 mm

**Trimmed size:** 14,8 x 14,8 cm

**Safety margin:** 4 mm Maintaining space between the text/information and the edge of the trimmed format prevents undesirable cuts.

### **Explanation of symbols**

Bleed

- Reading direction
- Here Trimmed size
- ⊢ Data format
- We will cut/perforate your product here